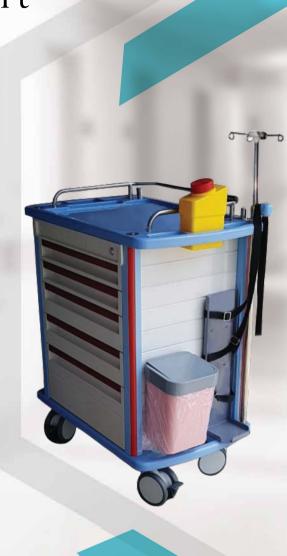

# EMS Crash Cart

### Features:

- 5 locking drawers
- Central lock system
- Includes CPR board and built-in telescopic IV pole
- One sharp cannister brackets
- 4 noiseless locking castors with breaks
- Slide-out stainless steel shelf, plastic top surface, and stainless steel top rail
- One oxygen tank holder